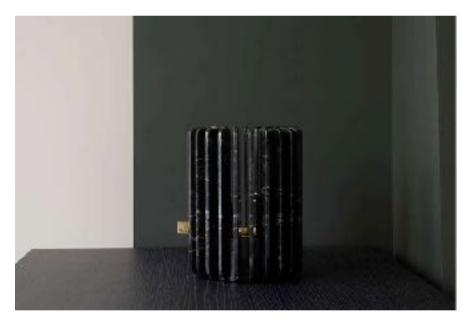

## ORION Candle Holder

Orion opens brand new perspectives in the use of marble. With mechanical like harmony, its thin pieces of marble are meticulously set around a central element. Their shape highlights the fragility of the material and create a sutil contrast of light and shadows around the object. According to the angle we take to look at it, the marble pieces hide or reveal some parts of the capsule in the center. When looked at from the top, Orion appears as a celestial body surrounded by marble rays. Design Dan Yeffet

MATERIAL: MARQUINA GREY SIZE: SMAL | MEDIUM | TALL

Ø 187 x H 120 mm | Ø 197 x H 250 mm | Ø 320 x H 120 mm