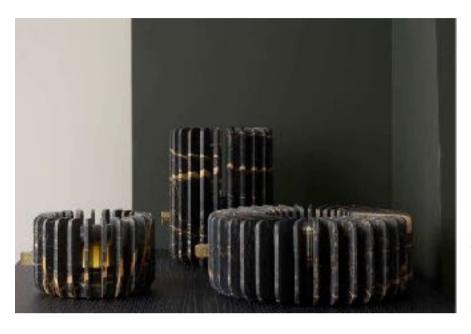

MATERIAL: MARQUINA GREY SIZE: SMAL | MEDIUM | TALL

Ø 187 x H 120 mm | Ø 197 x H 250 mm | Ø 320 x H 120 mm