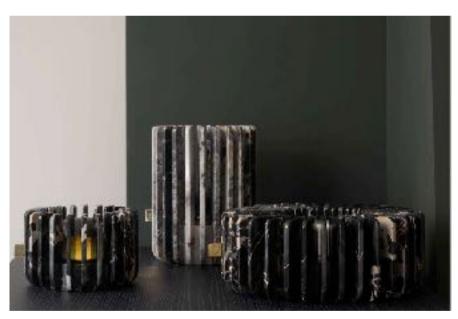

## ORION Candle Holder

MATERIAL: BLACK AND GOLD SIZE: SMAL | MEDIUM | TALL

Ø 187 x H 120 mm | Ø 197 x H 250 mm | Ø 320 x H 120 mm

MATERIAL: EMPERADOR

SIZE: SMAL | MEDIUM | TALL

Ø 187 x H 120 mm | Ø 197 x H 250 mm | Ø 320 x H 120 mm