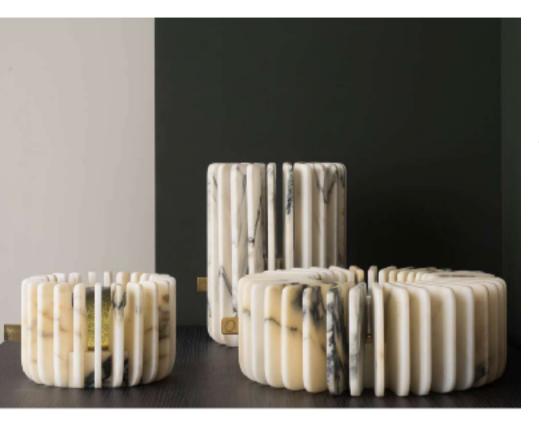

## ORION Candle Holder

Orion opens brand new perspectives in the use of marble. With mechanical like harmony, its thin pieces of marble are meticulously set around a central element. Their shape highlights the fragility of the material and create a sutil contrast of light and shadows around the object. According to the angle we take to look at it, the marble pieces hide or reveal some parts of the capsule in the center. When looked at from the top, Orion appears as a celestial body surrounded by marble rays. Design Dan Yeffet

**MATERIAL: PORTORO** 

SIZE: SMAL | MEDIUM | TALL

Ø 187 x H 120 mm | Ø 197 x H 250 mm | Ø 320 x H 120 mm

MATERIAL: CALACATTA

SIZE: SMAL | MEDIUM | TALL

Ø 187 x H 120 mm | Ø 197 x H 250 mm | Ø 320 x H 120 mm