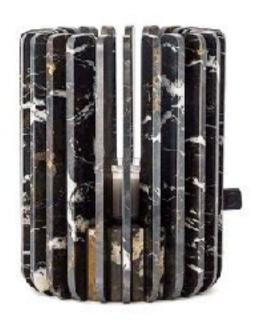

## ORION Candle Holder

MATERIAL: BLACK AND GOLD SIZE: SMAL | MEDIUM | TALL

Ø 187 x H 120 mm | Ø 197 x H 250 mm | Ø 320 x H 120 mm

MATERIAL: EMPERADOR

SIZE: SMAL | MEDIUM | TALL

Ø 187 x H 120 mm | Ø 197 x H 250 mm | Ø 320 x H 120 mm