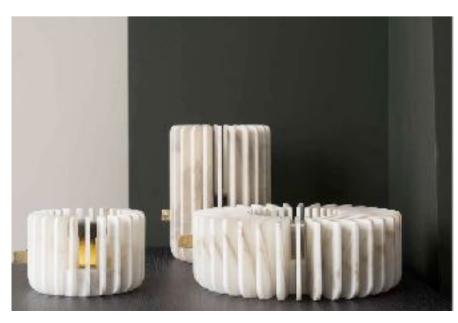

## ORION Candle Holder

MATERIAL: GREY ST LAURENT
SIZE: SMAL | MEDIUM | TALL
Ø 187 x H 120 mm | Ø 197 x H 250 mm | Ø 320 x H 120 mm

MATERIAL: MARQUINA

SIZE: SMAL | MEDIUM | TALL

Ø 187 x H 120 mm | Ø 197 x H 250 mm | Ø 320 x H 120 mm