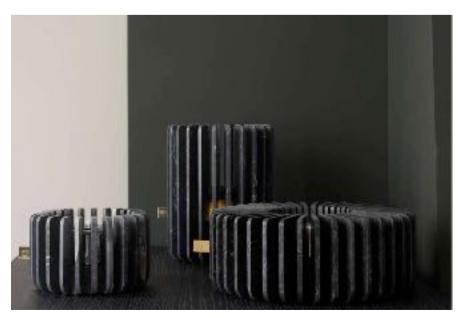

**MATERIAL: PORTORO** 

SIZE: SMAL | MEDIUM | TALL

Ø 187 x H 120 mm | Ø 197 x H 250 mm | Ø 320 x H 120 mm

MATERIAL: CALACATTA

SIZE: SMAL | MEDIUM | TALL

Ø 187 x H 120 mm | Ø 197 x H 250 mm | Ø 320 x H 120 mm