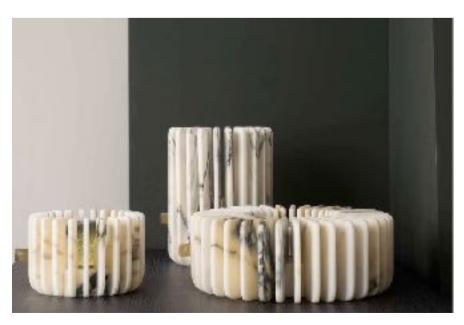

## ORION Candle Holder

Orion opens brand new perspectives in the use of marble. With mechanical like harmony, its thin pieces of marble are meticulously set around a central element. Their shape highlights the fragility of the material and create a sutil contrast of light and shadows around the object. According to the angle we take to look at it, the marble pieces hide or reveal some parts of the capsule in the center. When looked at from the top, Orion appears as a celestial body surrounded by marble rays. Design Dan Yeffet