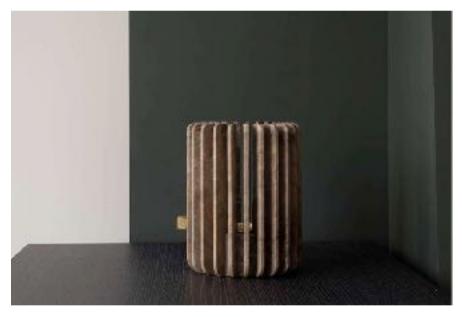

## ORION Candle Holder

MATERIAL: BLACK AND GOLD SIZE: SMAL | MEDIUM | TALL

Ø 187 x H 120 mm | Ø 197 x H 250 mm | Ø 320 x H 120 mm

MATERIAL: EMPERADOR

SIZE: SMAL | MEDIUM | TALL

Ø 187 x H 120 mm | Ø 197 x H 250 mm | Ø 320 x H 120 mm