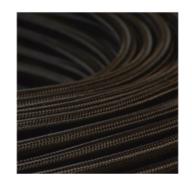

## STORM

A reinterpretation of a storm made by light. The *Storm* pendant and lamp show off delicate and refined lines.

# $UZC \Lambda$







Lampe de table – Table de lamp Storm SB



Lampe de table – Table lamp Storm glass SG





Suspension - Pendant Storm SB



#### ABAT-JOURS - LAMPSHADES



Drop Paper® 100



Chinette blanche White chinette



Drop Paper® 101



Chinette noire Black chinette



Drop Paper® 103



Duke Duke

## CÂBLES - CABLES



Tissu noir Black textile



Tissu or Gold textile

#### VERRERIE - GLASS



Opale Opal



Opale et écaille Opal and patterned



Claire et écaille Clear and patterned

## NUANCIER - FINISH OPTIONS



## LAITON - BRASS

| <ul><li><b>(1)</b> Laiton satiné</li><li><b>SB</b> Satin brass</li></ul> | <ul><li>② Graphite satiné</li><li>SG Satin graphite</li></ul>  |
|--------------------------------------------------------------------------|----------------------------------------------------------------|
| <ul><li>③ Nickel satiné</li><li>SN Satin nickel</li></ul>                | <ul><li>④ Cuivre satiné</li><li>SC Satin copper</li></ul>      |
| <ul><li>5 Laiton poli</li><li>PB Polished brass</li></ul>                | <ul><li>6 Graphite poli</li><li>PG Polished graphite</li></ul> |
| <ul><li>N