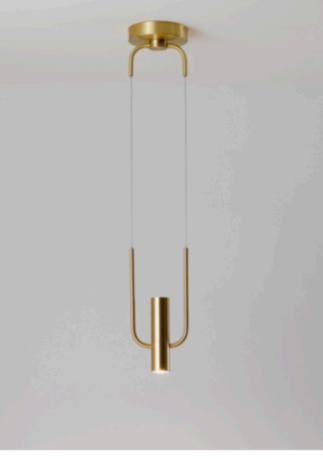

## STORM

A reinterpretation of a storm made by light. The *Storm* pendant and lamp show off delicate and refined lines.

# $UZC \Lambda$

Lampe de table – Table de lamp Storm SB

Lampe de table – Table lamp Storm glass SG

Suspension - Pendant Storm SB