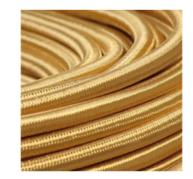

## STORM

A reinterpretation of a storm made by light. The *Storm* pendant and lamp show off delicate and refined lines.

# $UZC \Lambda$







Lampe de table – Table de lamp Storm SB



Lampe de table – Table lamp Storm glass SG





Suspension - Pendant Storm SB



#### ABAT-JOURS - LAMPSHADES



Drop Paper® 100



Chinette blanche White chinette



Drop Paper® 101



Chinette noire Black chinette



Drop Paper® 103



Duke Duke

## CÂBLES - CABLES



Tissu noir Black textile



Tissu or Gold textile

#### VERRERIE - GLASS



Opale Opal



Opale et écaille Opal and patterned



Claire et écaille Clear and patterned

## NUANCIER - FINISH OPTIONS



## LAITON - BRASS

| <ul><li><b>(1)</b> Laiton satiné</li><li><b>SB</b> Satin brass</li></ul> | <ul><li>② Graphite satiné</li><li>SG Satin graphite</li></ul>  |
|--------------------------------------------------------------------------|----------------------------------------------------------------|
| <ul><li>③ Nickel satiné</li><li>SN Satin nickel</li></ul>                | <ul><li>④ Cuivre satiné</li><li>SC Satin copper</li></ul>      |
| <ul><li>5 Laiton poli</li><li>PB Polished brass</li></ul>                | <ul><li>6 Graphite poli</li><li>PG Polished graphite</li></ul> |
| <ul><li>Nickel poli</li><li>PN Polish