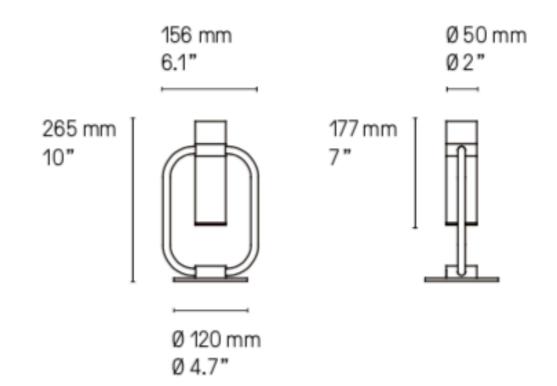

# $UZC \Lambda$

Lampe de table – Table de lamp Storm SB

Lampe de table – Table lamp Storm glass SG

Suspension - Pendant Storm SB