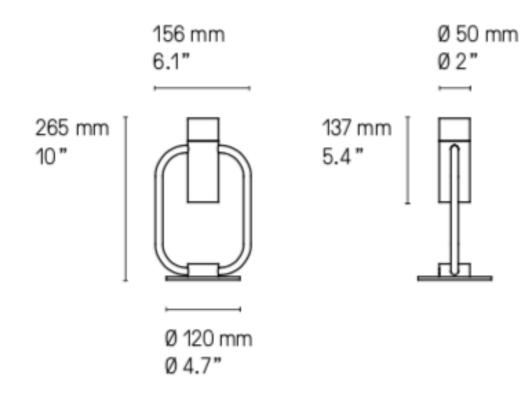

# $UZC \Lambda$

Lampe de table – Table de lamp Storm SB

Lampe de table – Table lamp Storm glass SG

Suspension - Pendant Storm SB