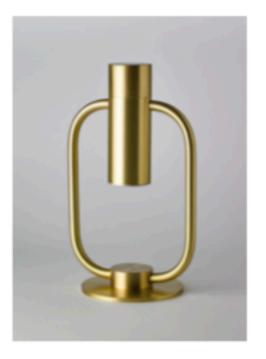

## STORM

A reinterpretation of a storm made by light. The *Storm* pendant and lamp show off delicate and refined lines.

# $UZC \Lambda$

Lampe de table – Table de lamp Storm SB

Lampe de table – Table lamp Storm glass SG

Suspension - Pendant Storm SB