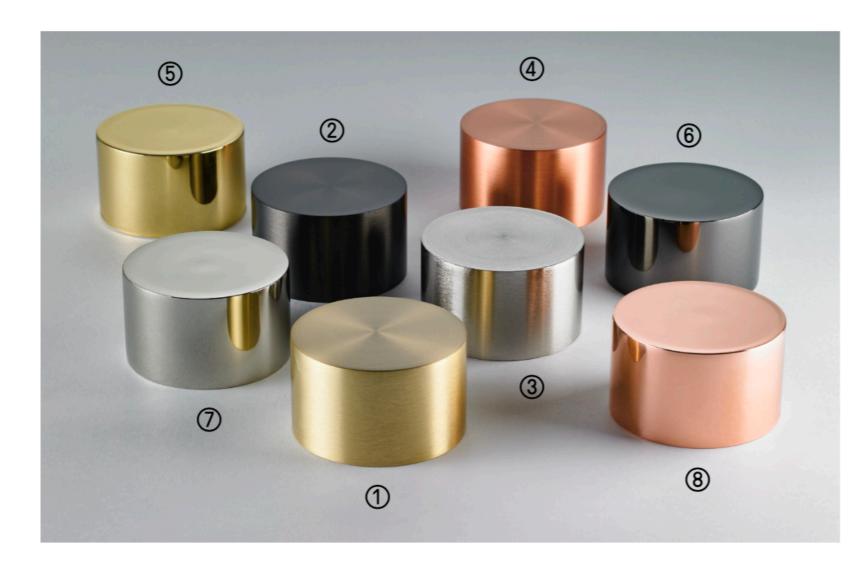

## NUANCIER - FINISH OPTIONS

## LAITON - BRASS

| <ul><li><b>(1)</b> Laiton satiné</li><li><b>SB</b> Satin brass</li></ul> | <ul><li>② Graphite satiné</li><li>SG Satin graphite</li></ul>  |
|--------------------------------------------------------------------------|----------------------------------------------------------------|
| <ul><li>③ Nickel satiné</li><li>SN Satin nickel</li></ul>                | <ul><li>④ Cuivre satiné</li><li>SC Satin copper</li></ul>      |
| <ul><li>5 Laiton poli</li><li>PB Polished brass</li></ul>                | <ul><li>6 Graphite poli</li><li>PG Polished graphite</li></ul> |
| <ul><li>Nickel poli</li><li>PN Polished nickel</li></ul>                 | <ul><li>8 Cuivre poli</li><li>PC Polished copper</li></ul>     |