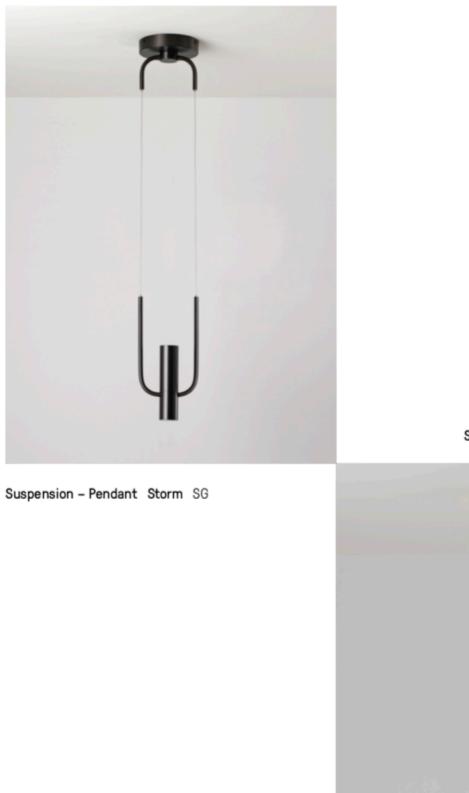

## STORM

A reinterpretation of a storm made by light. The *Storm* pendant and lamp show off delicate and refined lines.

# $UZC \Lambda$

Lampe de table – Table de lamp Storm SB

Lampe de table – Table lamp Storm glass SG

Suspension - Pendant Storm SB