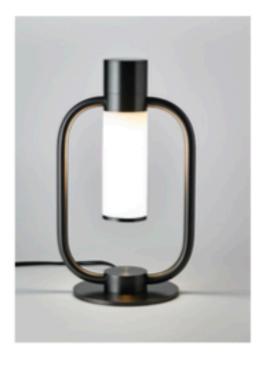

## STORM

A reinterpretation of a storm made by light. The *Storm* pendant and lamp show off delicate and refined lines.

# $UZC \Lambda$

Lampe de table – Table de lamp Storm SB

Lampe de table – Table lamp Storm glass SG

Suspension - Pendant Storm SB