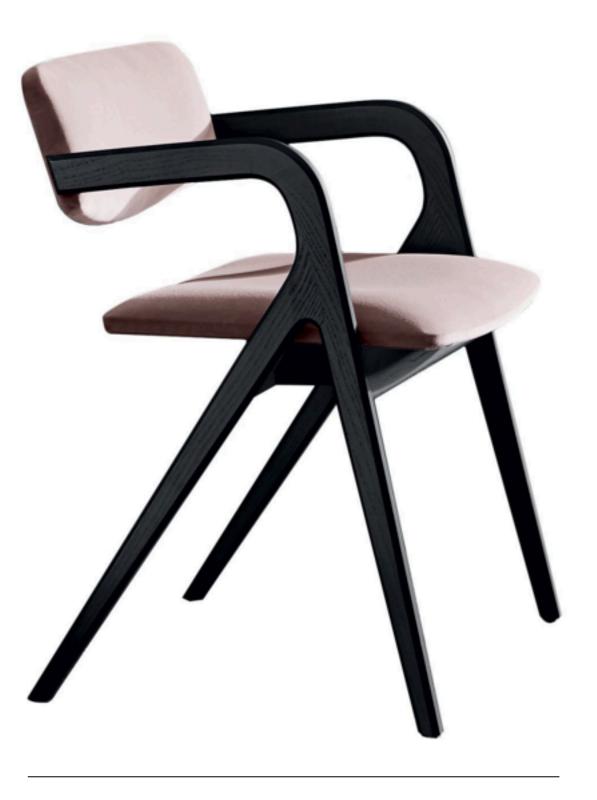

# Description

Chair with black (mod. Layer) lacquered open pore solid curved ash structure. Available also in natural ash, tobacco stained or white open pore lacquered ash. Seat and backrest covered by fabric or leather as per sample.

### Legno / Wood

Nero poro aperto (Layer) Black open pore (Layer)