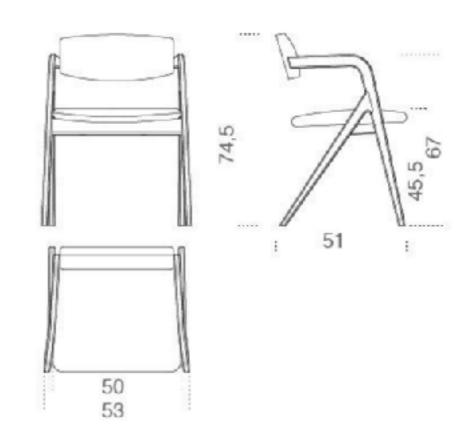

# Description

Chair with black (mod. Layer) lacquered open pore solid curved ash structure. Available also in natural ash, tobacco stained or white open pore lacquered ash. Seat and backrest covered by fabric or leather as per sample.