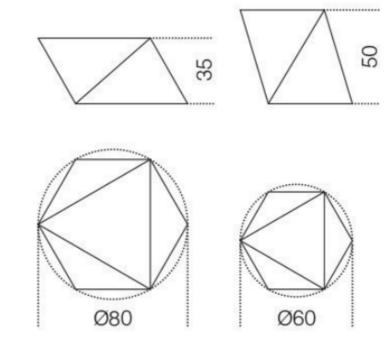

# YANIN

Coffee table with wooden base covered by painted glass as per samples in the bright or satin version. Available also mirrored or smoked "grigio Italia" mirrored glass or white, black or dark grey lacquered wood.