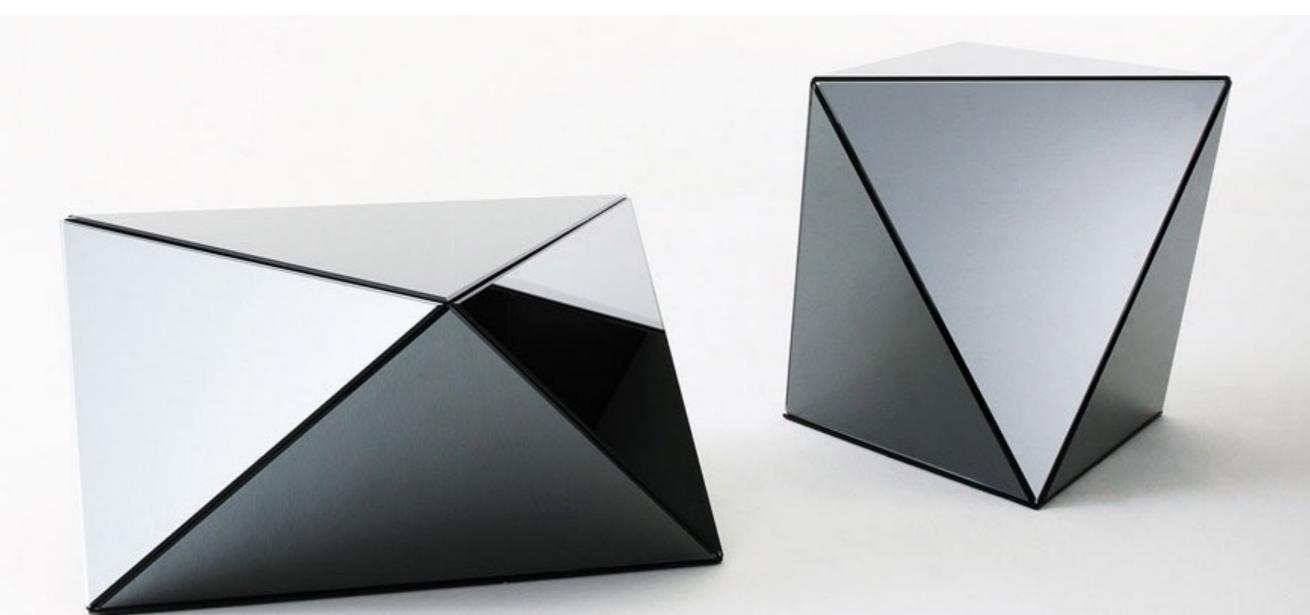

# YANIN

Coffee table with wooden base covered by painted glass as per samples in the bright or satin version. Available also mirrored or smoked "grigio Italia" mirrored glass or white, black or dark grey lacquered wood.