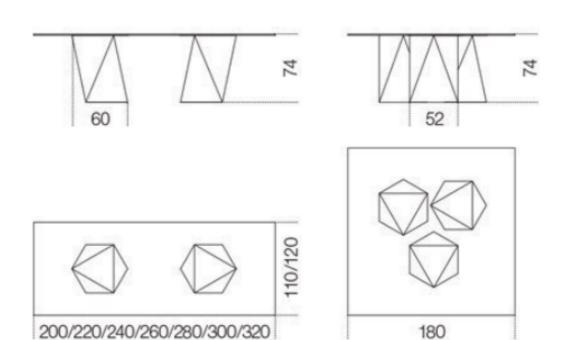

# $\frac{\bigcup Z \bigcup \bigwedge}{Yan}$

Table with transparent glass top, thickness 15 mm or 19 mm. Wooden base covered by painted glass as per samples in the bright or satin version. Available also mirrored or smoked "grigio Italia" mirrored glass or white, black or dark grey lacquered wood.