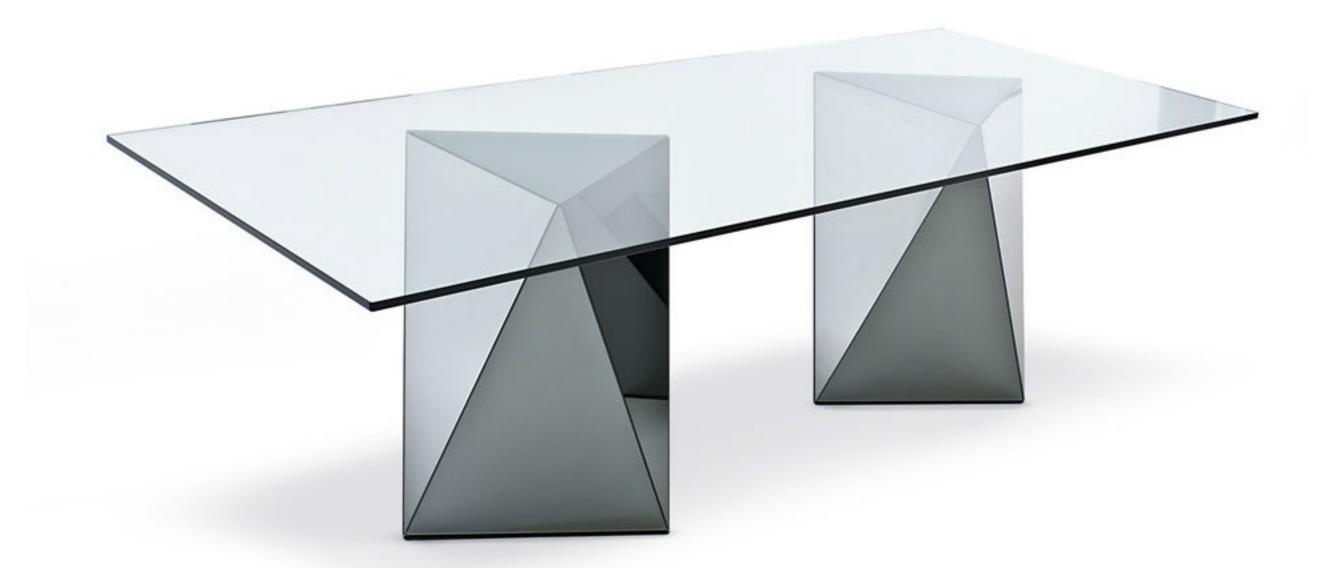

# $\frac{\bigcup Z \bigcup \bigwedge}{Yan}$

Table with transparent glass top, thickness 15 mm or 19 mm. Wooden base covered by painted glass as per samples in the bright or satin version. Available also mirrored or smoked "grigio Italia" mirrored glass or white, black or dark grey lacquered wood.