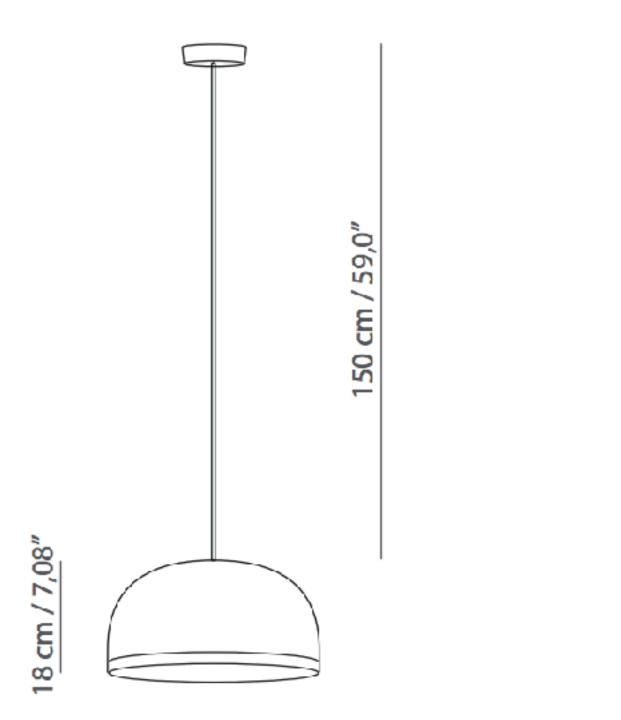

Sospensione/Suspension code: **556.23** Ø40 H 18 d

Ø40 H 18 cm 1x M

1x MAX 17 W LED 3000K 800 Lm

C40 Ottone godronato/

C46 Grigio (raggrinzato)/

Brushed knurled

Gray (wrinkled)

/ Black rough

Galvanic copper

C74 Nero bucciato

C80 Bianco/White

C99 Rame galvanico/

40 cm / 15,75"