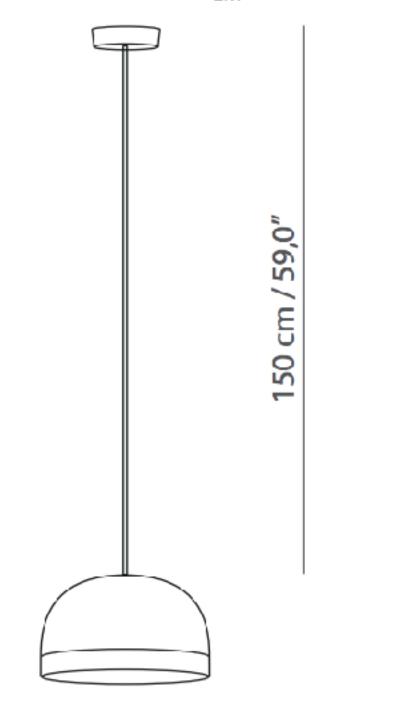

### MOLLY / suspension lamp Ø20

Corrado Dotti designer

- C40 Ottone godronato/ Brushed knurled
- Gray (wrinkled)
- C74 Nero bucciato
  / Black rough
- C80 Bianco/ White
- C99 Rame galvanico/ Galvanic copper

- C40 Ottone godronato/ Brushed knurled
- Gray (wrinkled)
- C74 Nero bucciato
  / Black rough
- C80 Bianco/White
- C99 Rame galvanico/ Galvanic copper

Sospensione/Suspension

code: **556.22** Ø 20 H 10 cm

LED 1x MAX 8W LED 3000K 800 Lm

15 cm / 5,9"

20 cm / 7,9"