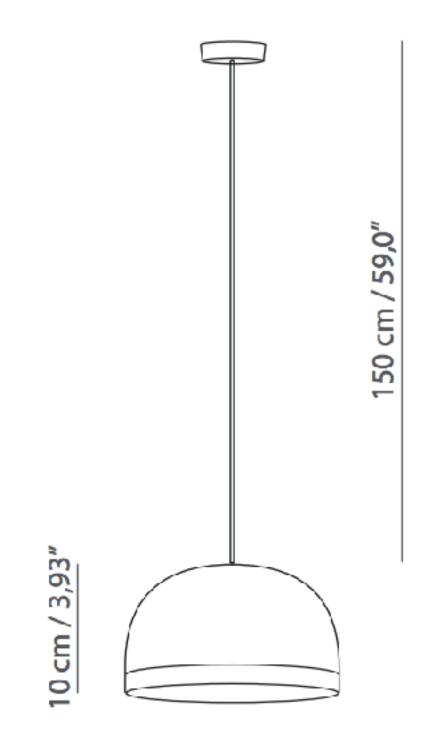

#### MOLLY / suspension lamp Ø15

Corrado Dotti designer

- C40 Ottone godronato/
  Brushed knurled
  C46 Grigio (raggrinzato)/
  Gray (wrinkled)
  C74 Nero bucciato
- / Black rough

  C80 Blanco/White
- C99 Rame galvanico/ Galvanic copper
- Sospensione/Suspension code: **556.21** Ø 15 H 8,2

3,2

8,2 cm

21 Ø 15 H 8,2 cm LED 1x MAX 8W LED 3000K 800 Lm

C40 Ottone godronato/

C46 Grigio (raggrinzato)/

Brushed knurled

Gray (wrinkled)

/ Black rough