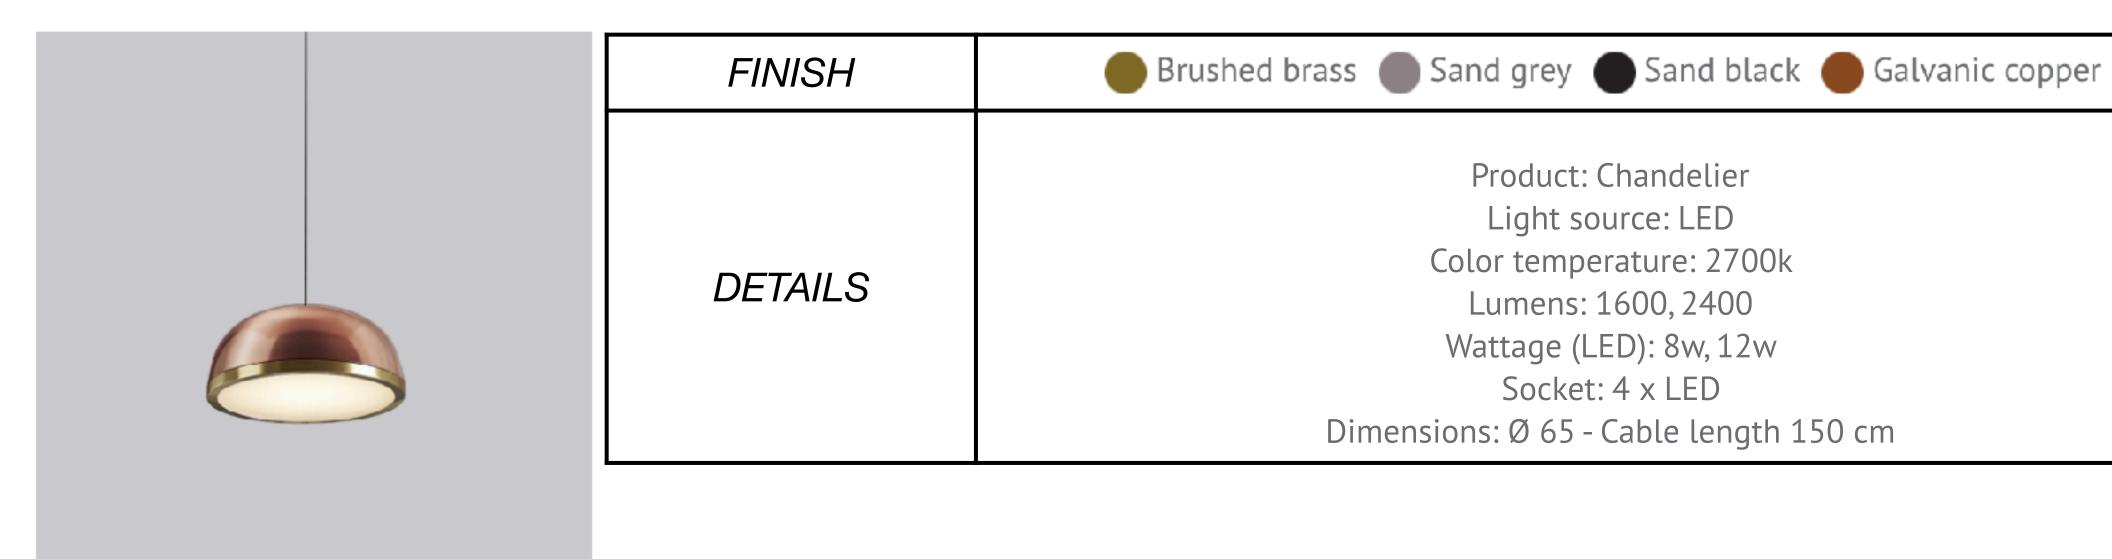

#### MOLLY / suspension lamp Ø 40

Corrado Dotti designer

C40 Ottone godronato/ Brushed knurled C46 Grigio (raggrinzato)/

Gray (wrinkled)

C74 Nero bucciato
/ Black rough
C80 Bianco/ White

C99 Rame galvanico/ Galvanic copper

Sospensione/Suspension code: **556.23** Ø40 H 18 d

Ø40 H 18 cm 1x M

1x MAX 17 W LED 3000K 800 Lm

C40 Ottone godronato/

C46 Grigio (raggrinzato)/

Brushed knurled

Gray (wrinkled)

/ Black rough

Galvanic copper

C74 Nero bucciato

C80 Bianco/White

C99 Rame galvanico/

40 cm / 15,75"