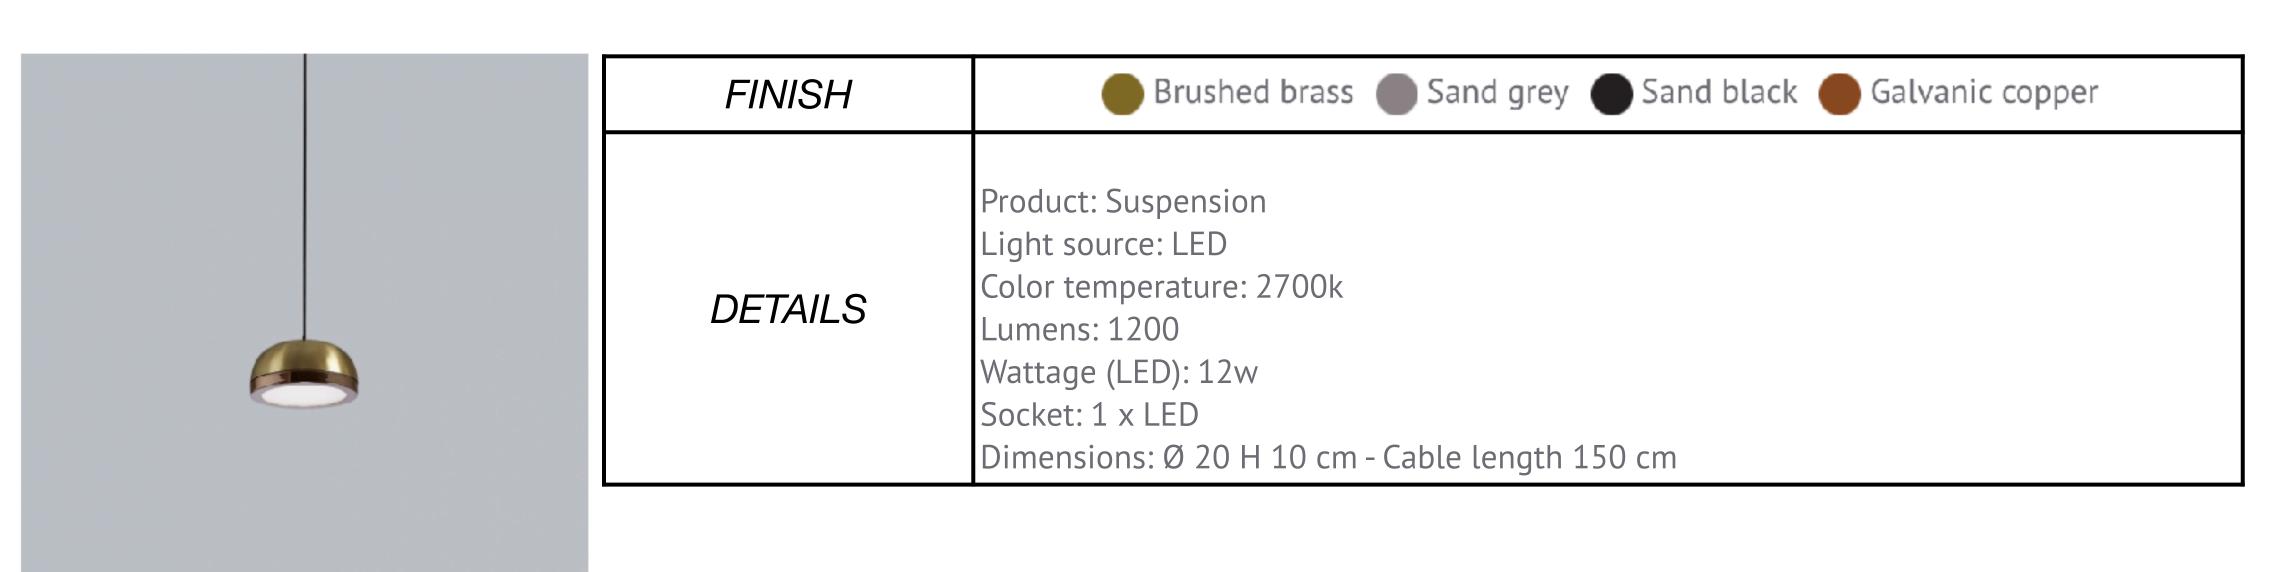

### MOLLY / suspension lamp Ø20

Corrado Dotti designer

- C40 Ottone godronato/ Brushed knurled
- Gray (wrinkled)
- C74 Nero bucciato
  / Black rough
- C80 Bianco/ White
- C99 Rame galvanico/ Galvanic copper

- C40 Ottone godronato/ Brushed knurled
- Gray (wrinkled)
- C74 Nero bucciato
  / Black rough
- C80 Bianco/White
- C99 Rame galvanico/ Galvanic copper

Sospensione/Suspension

code: **556.22** Ø 20 H 10 cm

LED 1x MAX 8W LED 3000K 800 Lm

15 cm / 5,9"

20 cm / 7,9"