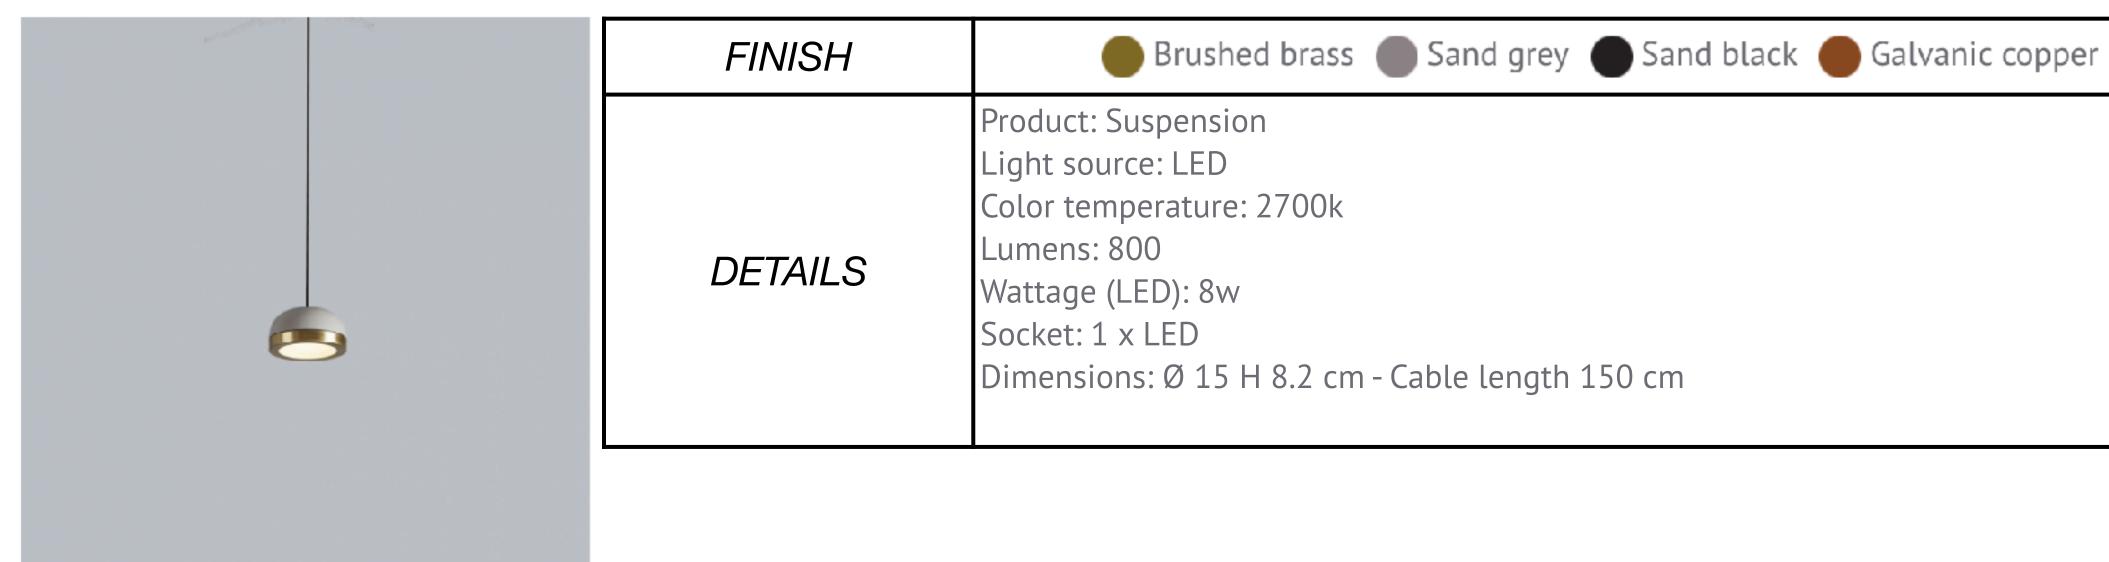

#### MOLLY / suspension lamp Ø15

Corrado Dotti designer

- C40 Ottone godronato/
  Brushed knurled
  C46 Grigio (raggrinzato)/
  Gray (wrinkled)
  C74 Nero bucciato
- / Black rough

  C80 Blanco/White
- C99 Rame galvanico/ Galvanic copper
- Sospensione/Suspension code: **556.21** Ø 15 H 8,2

3,2

8,2 cm

21 Ø 15 H 8,2 cm LED 1x MAX 8W LED 3000K 800 Lm

C40 Ottone godronato/

C46 Grigio (raggrinzato)/

Brushed knurled

Gray (wrinkled)

/ Black rough

C74 Nero bucciato

C80 Blanco/ White

C99 Rame galvanico/

Galvanic copper