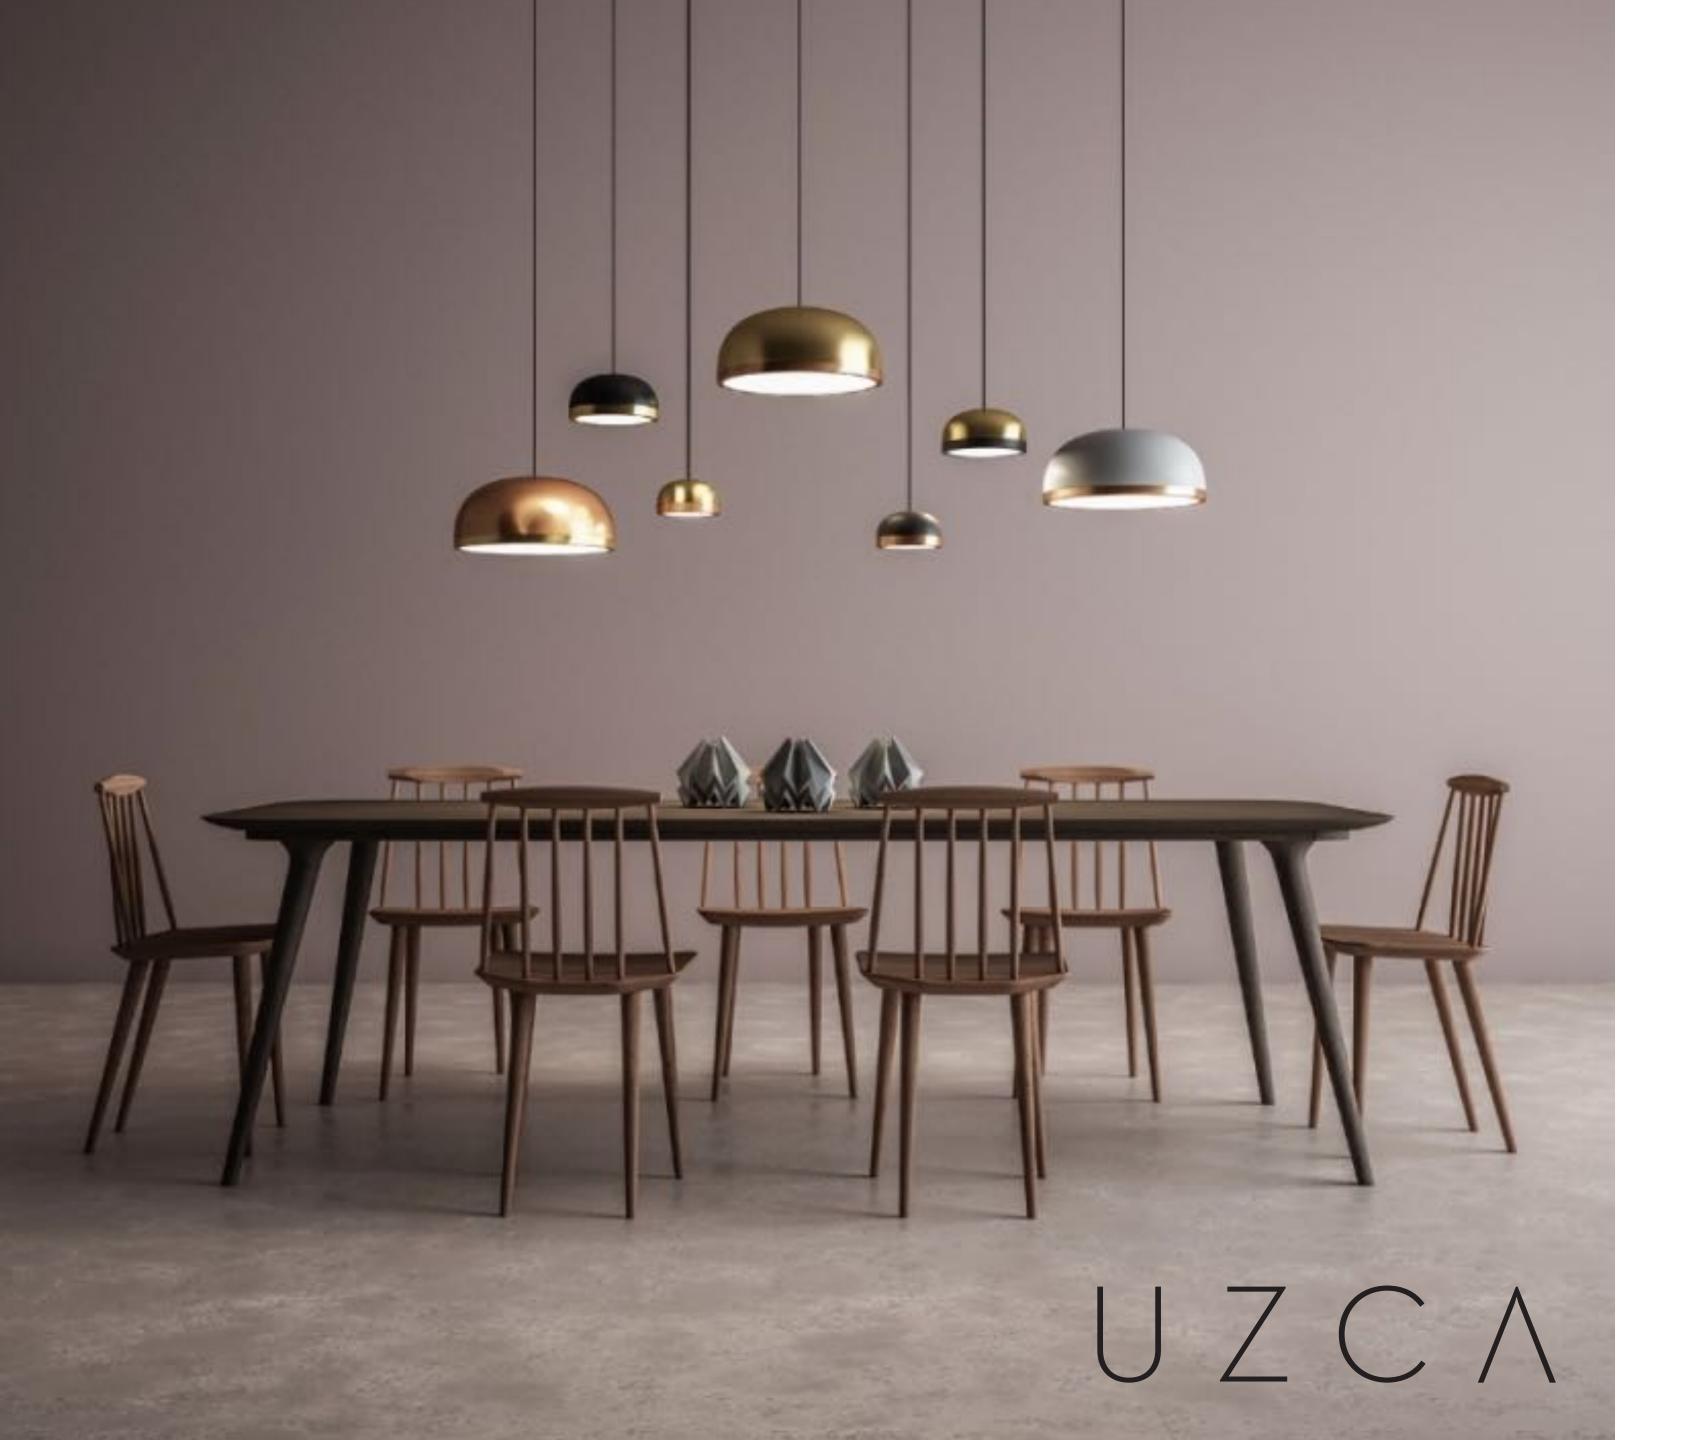

# MOLLY

Collection of contemporary hanging, wall, floor, table, side and ceiling lamps with a painted dome and ring either painted or finished with brushed brass or galvanic copper. The bright diamond screen is made of plexiglass to better spread light out. The collection presents lamps available in three sizes for single-unit or dynamic compositions. These lamps are very versatile and fit any kind of setting, thanks to their simple shape yet rich materials.

#### MOLLY 556.21

**SUSPENSION** 

**MOLLY 556.22** 

MOLLY 556.23 SUSPENSION