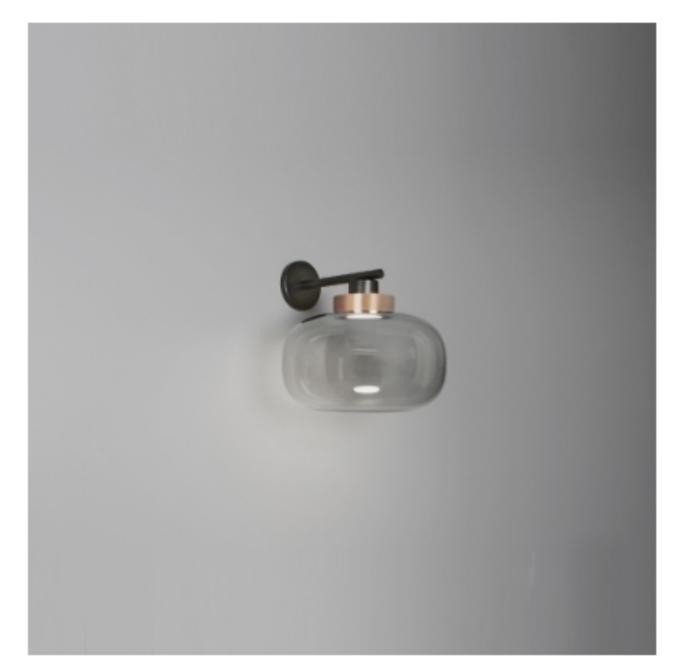

-----------------------|
| DETAILS  | Product: Chandelier Light source: LED Color temperature: 2700k Lumens: 4800 Wattage (LED): 12w Socket: 4 x LED Dimensions: Ø 80 cm - Cable length 150 cm |

**LEGIER 557.14** 

## CHANDELIER



| FINISHES | Light grey Brushed brass Galvanic copper                                                                                                                               |
|----------|------------------------------------------------------------------------------------------------------------------------------------------------------------------------|
| DETAILS  | Product: Chandelier Light source: LED Color temperature: 2700k Lumens: 7200 Wattage (LED): 12w Socket: 6 x LED Dimensions: Ø 100/200 H 50/100 cm - Cable length 150 cm |

**LEGIER 557.26** 







**LEGIER 557.44** 

WALL