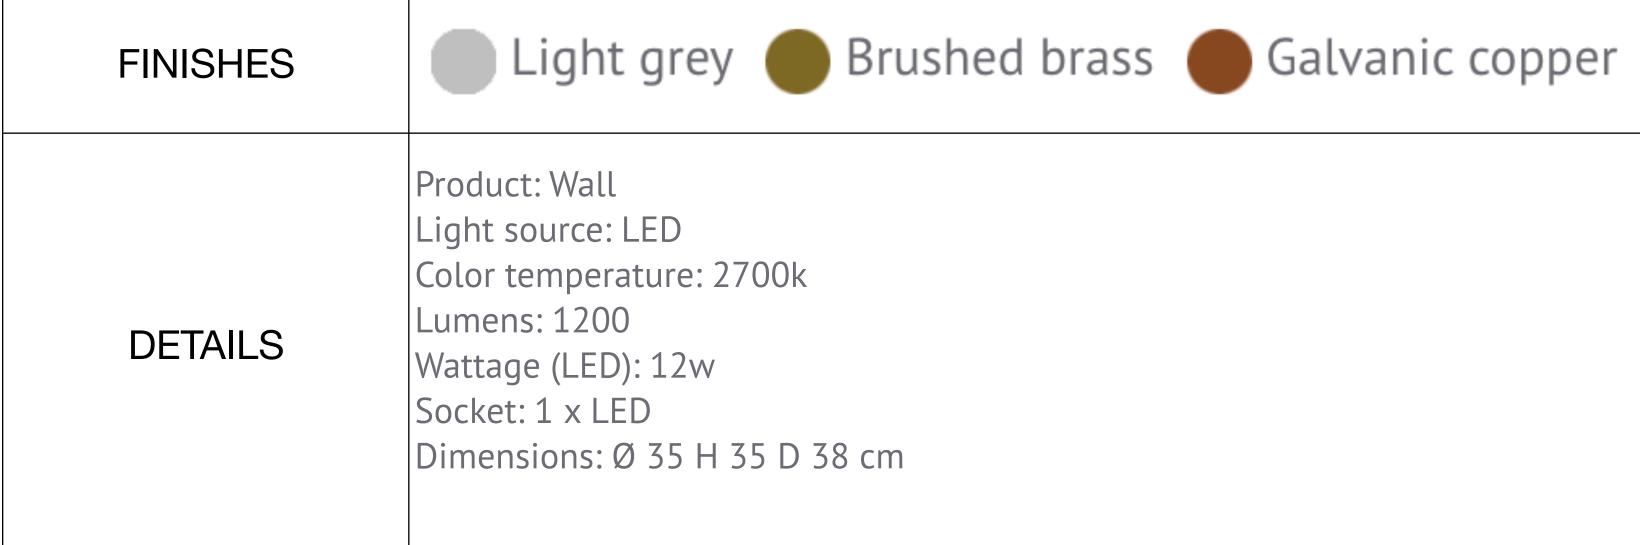

---------------------|
| DETAILS  | Product: Chandelier Light source: LED Color temperature: 2700k Lumens: 4800 Wattage (LED): 12w Socket: 4 x LED Dimensions: Ø 80 cm - Cable length 150 cm |

**LEGIER 557.14** 

## CHANDELIER



| FINISHES | Light grey Brushed brass Galvanic copper                                                                                                                               |
|----------|------------------------------------------------------------------------------------------------------------------------------------------------------------------------|
| DETAILS  | Product: Chandelier Light source: LED Color temperature: 2700k Lumens: 7200 Wattage (LED): 12w Socket: 6 x LED Dimensions: Ø 100/200 H 50/100 cm - Cable length 150 cm |

**LEGIER 557.26** 







**LEGIER 557.44** 

WALL