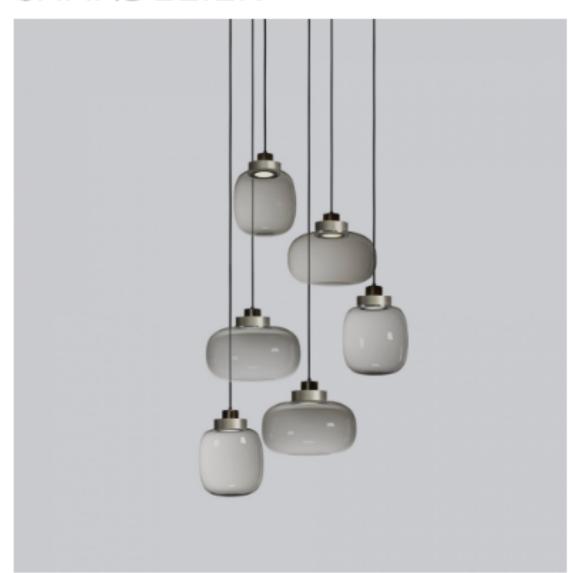

## CHANDELIER

| FINISHES | Light grey Brushed brass Galvanic copper                                                                                                                               |
|----------|------------------------------------------------------------------------------------------------------------------------------------------------------------------------|
| DETAILS  | Product: Chandelier Light source: LED Color temperature: 2700k Lumens: 7200 Wattage (LED): 12w Socket: 6 x LED Dimensions: Ø 100/200 H 50/100 cm - Cable length 150 cm |

**LEGIER 557.26** 

**LEGIER 557.44** 

WALL