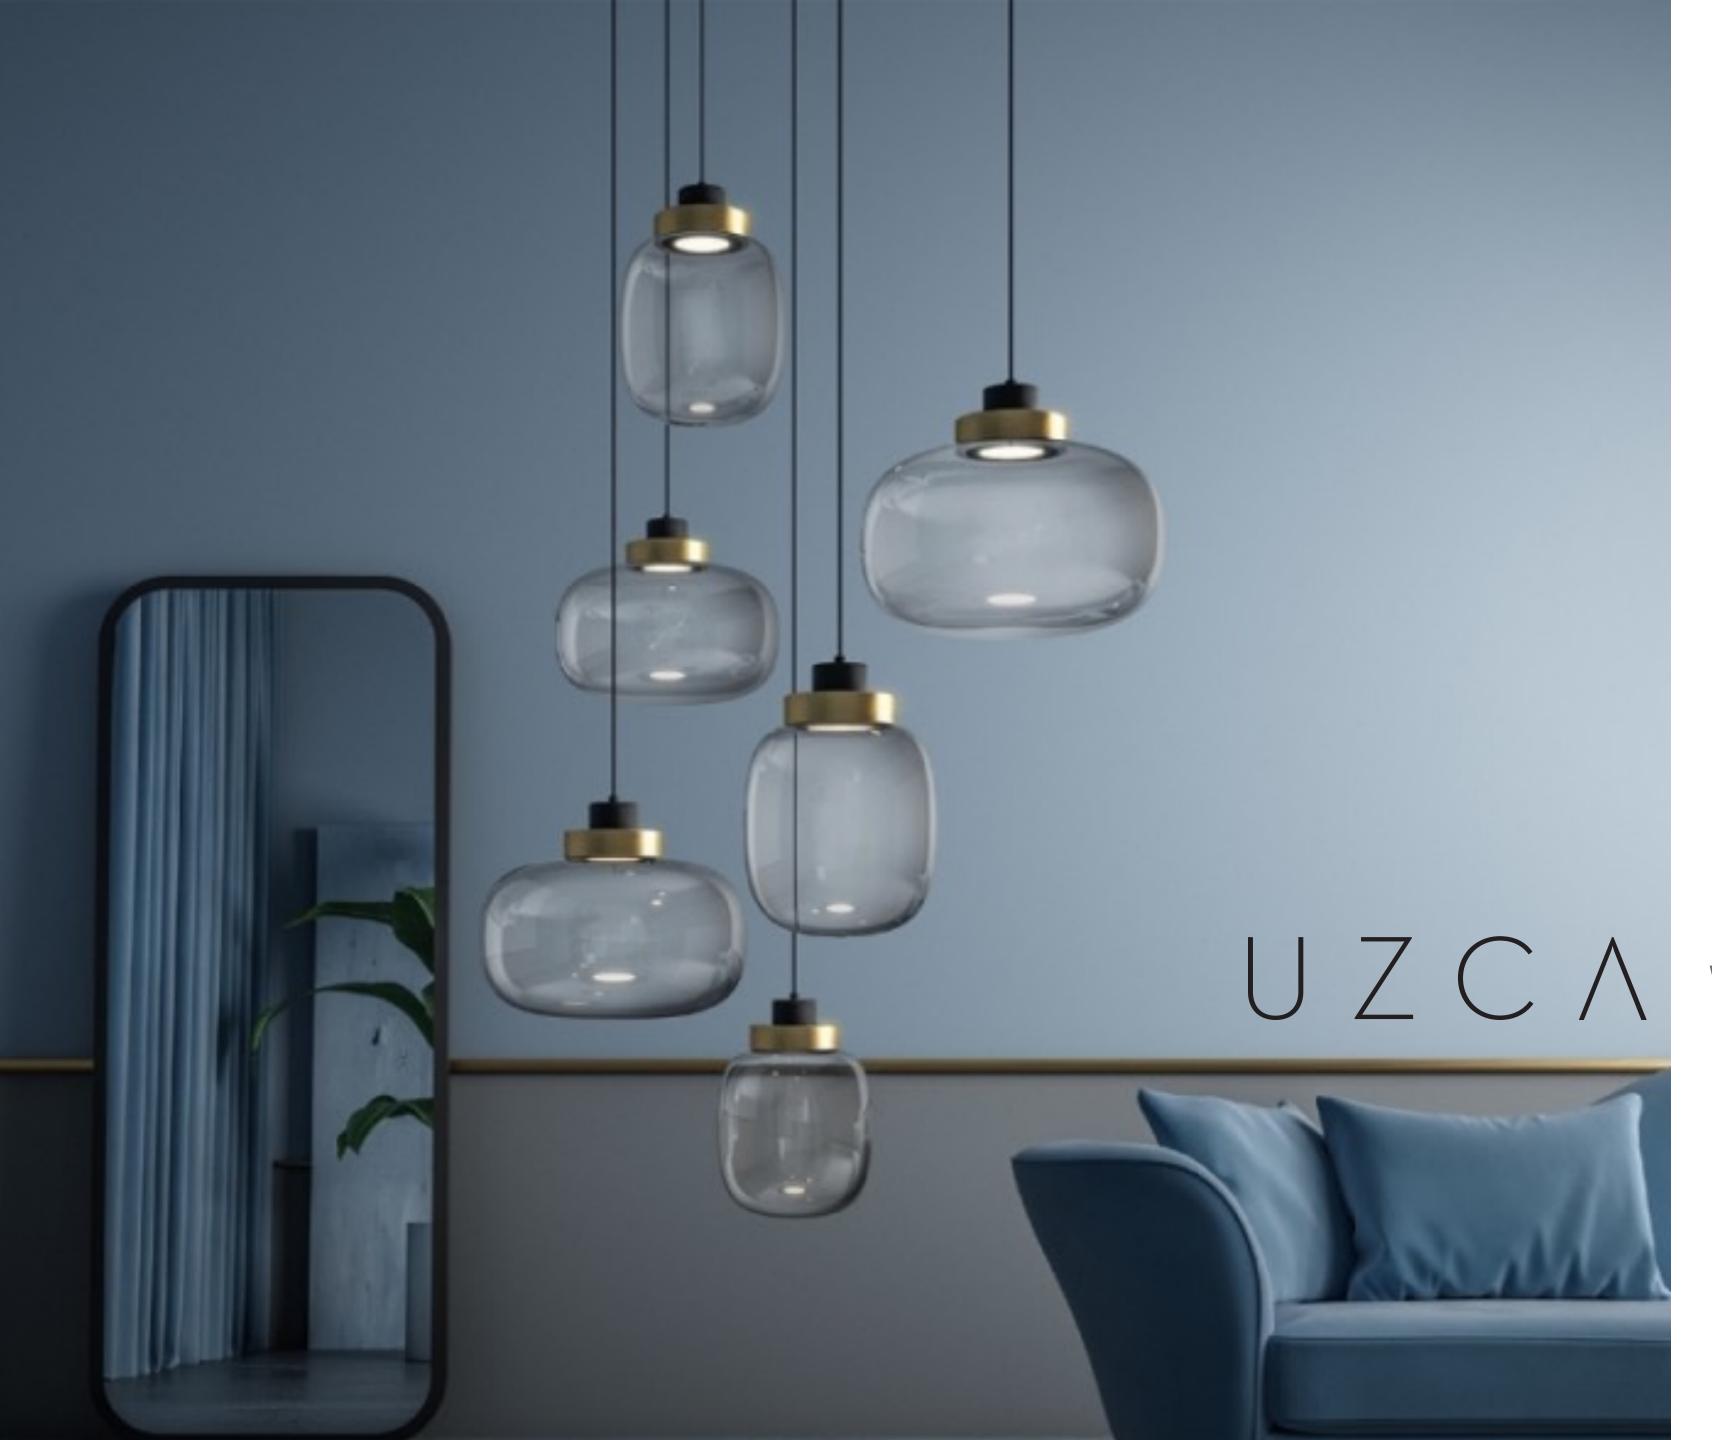

## LEGIER

Collection of lamps inspired by the classical shapes of Murano diffusor usually used as decoration anywhere in a house; elegant spherical cruet apparently fragile yet very robust and functional. These lamps can have the connection in galvanic copper, brushed brass or painted, while the diffusor is made by blown glass opal white glass or fumè with harmonious and decorative shapes.

Versatile, elegant and robust, these lamps can be positioned on the floor, on the table, ceiling, wall and hanging, both in one-unit version or in the chandelier one with four or six elements. These lamps give class and sophistication to any location, whether it be sober or lavish.