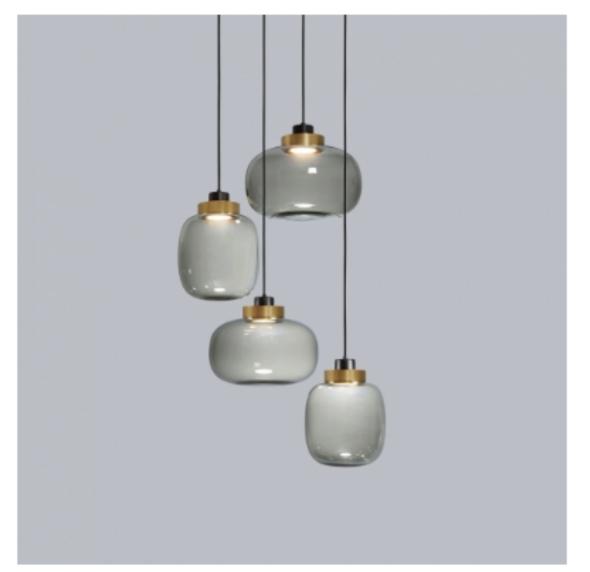

| FINISHES | Light grey Brushed brass Galvanic copper                                                                                                                 |
|----------|----------------------------------------------------------------------------------------------------------------------------------------------------------|
| DETAILS  | Product: Chandelier Light source: LED Color temperature: 2700k Lumens: 4800 Wattage (LED): 12w Socket: 4 x LED Dimensions: Ø 80 cm - Cable length 150 cm |

**LEGIER 557.14** 